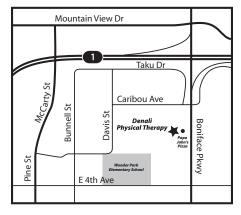

#### ANCHORAGE NORTH

360 Boniface Pkwy, 27A Anchorage, AK 99504 Phone: 907.563.2141 - Fax: 907.563.2163

## **ANCHORAGE NORTH**

360 Boniface Pkwy, 27A Anchorage, AK 99504

Phone: 907.563.2141 - Fax: 907.563.2163